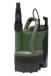

# **DECONTAMINATION WATER SYSTEM**

The 2x2m Decontamination Shower Unit is a compact and effective solution for emergency cleansing and decontamination procedures, including Chemical Spill Response, Biological Hazard Response, Radiation Exposure Incidents, Hazmat Incidents, and Emergency Response Drills. Integrated with a Decontamination Water System, it ensures thorough coverage with yellow PVC lay-flat hoses and recoil hoses connected to water spray guns. the portable 2x2m Decon Shower Water System provides pressurised cleaning for up to two people, powered by a rechargeable battery or vehicle socket, with a 17-liter water capacity. Complete with waste water management solutions and non-slip flooring options, the Decontamination Shower offers efficient, portable, and comprehensive decontamination in these types of emergency scenarios.

2. Quick-Release Coupling

3. Spray Gun

4. 3/4 Yellow Layflat Hose 5. Shower Rose + Shut-off Valve

6. Water Connection Kit

7. Portable Shower Water System

8. 110V Waste Water Pump

10. Shelter / Cell Flooring