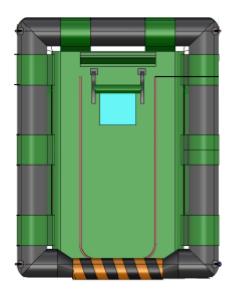

## **DESCRIPTION**

The Decontamination Shower Cube, designed for rapid assembly and efficient deployment in emergency situations. With an ergonomic design, this fully inflatable shower can be set up within minutes and remains stable without continuous inflation. The shower features uniformly black beams for stability and durability, while green PVC construction ensures visibility and safety. Clear PVC windows and vent openings promote airflow while maintaining privacy. The inward-rolling door with chevron markings enhances accessibility, and strategically positioned service ports streamline operations. A white roof brightens the interior, and a hosing channel accommodates vertical and horizontal pipe work for efficient hose management.

## **KEY FEATURES**

- Made from UV stable, chemical resistant PVC
- All-black beams
- Green PVC construction for visibility
- Clear PVC windows with covers
- Small vents above windows for airflow
- Inward-rolling door for convenience
- Chevron markings on tubing for low-light conditions
- Service ports facing inward
- White roof: Brightens interior.
- Roof handles for self-decontamination.
- Hosing channel for vertical and horizontal pipework
- Compact pack size for easy storage / transport
- Repair Kit, Anchor Kit included
- Convenient maintenance, setup.
- Full Training Manual provided