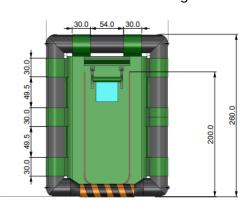

# **SIZE SPECIFICATION**

| Product Code*            | Decon Shower 1.5mx1.5m     | Decon Shower 2mx2m         |
|--------------------------|----------------------------|----------------------------|
| Ext. Length (cm)         | 150cm                      | 200cm                      |
| Int. Length (cm)         | 90cm                       | 150cm                      |
| Ext. Width (cm)          | 150ccm                     | 200cm                      |
| Int. Width (cm)          | 90cm                       | 150cm                      |
| Ext. Height (cm)         | 260cm                      | 260cm                      |
| Int. Height (cm)         | 210cm                      | 210cm                      |
| Beam Diameter (cm)       | 30cm                       | 30cm                       |
| Working Pressure (mbar)  | 1.4                        | 1.4                        |
| Number of shower nozzles | 4                          | 4                          |
| Packed Size (cm)         | 80cm x 60cm x 50cm approx. | 90cm x 70cm x 50cm approx. |
| Weight (kg)              | 65kg                       | 70kg                       |