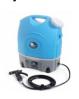

# **DECONTAMINATION WATER SYSTEM**

The 2x2m Decontamination Shower Unit is a compact and effective solution for emergency cleansing and decontamination procedures, including Chemical Spill Response, Biological Hazard Response, Radiation Exposure Incidents, Hazmat Incidents, and Emergency Response Drills. Integrated with a Decontamination Water System, it ensures thorough coverage with yellow PVC lay-flat hoses and recoil hoses connected to water spray guns. the portable 2x2m Decon Shower Water System provides pressurised cleaning for up to two people, powered by a rechargeable battery or vehicle socket, with a 17-liter water capacity. Complete with waste water management solutions and non-slip flooring options, the Decontamination Shower offers efficient, portable, and comprehensive decontamination in these types of emergency scenarios.

2. Quick-Release Coupling

3. Spray Gun

4. 3/4 Yellow Layflat Hose 5. Shower Rose + Shut-off Valve

6. Water Connection Kit

7. Portable Shower Water System

8. 110V Waste Water Pump

10. Shelter / Cell Flooring