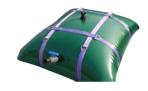

with a Decontamination Water System, it ensures thorough coverage with yellow PVC lay-flat hoses and recoil hoses connected to water spray guns. the portable 2x2m Decon Shower Water System provides pressurised cleaning for up to two people, powered by a rechargeable battery or vehicle socket, with a 17-liter water capacity. Complete with waste water management solutions and non-slip flooring options, the Decontamination Shower offers efficient, portable, and comprehensive decontamination in these types of emergency scenarios.





2. Quick-Release Coupling



3. Spray Gun



4. 3/4 Yellow Layflat Hose 5. Shower Rose + Shut-off Valve





6. Water Connection Kit



7. Portable Shower Water System



8. 110V Waste Water Pump





10. Shelter / Cell Flooring



9. 600 Itr Waster Water Tank

















# **NOTES**