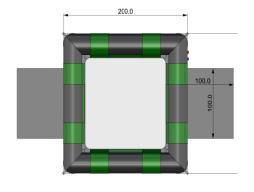

# **SIZE SPECIFICATION**

| Product Code*            | Decon Shower 1.5mx1.5m     | Decon Shower 2mx2m         |
|--------------------------|----------------------------|----------------------------|
| Ext. Length (cm)         | 150cm                      | 200cm                      |
| Int. Length (cm)         | 90cm                       | 150cm                      |
| Ext. Width (cm)          | 150ccm                     | 200cm                      |
| Int. Width (cm)          | 90cm                       | 150cm                      |
| Ext. Height (cm)         | 260cm                      | 260cm                      |
| Int. Height (cm)         | 210cm                      | 210cm                      |
| Beam Diameter (cm)       | 30cm                       | 30cm                       |
| Working Pressure (mbar)  | 1.4                        | 1.4                        |
| Number of shower nozzles | 4                          | 4                          |
| Packed Size (cm)         | 80cm x 60cm x 50cm approx. | 90cm x 70cm x 50cm approx. |
| Weight (kg)              | 65kg                       | 70kg                       |