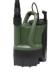

# **DECONTAMINATION WATER SYSTEM**

The 2x2m Decontamination Shower Unit is a compact and effective solution for emergency cleansing and decontamination procedures, including Chemical Spill Response, Biological Hazard Response, Radiation Exposure Incidents, Hazmat Incidents, and Emergency Response Drills. Integrated with a Decontamination Water System, it ensures thorough coverage with yellow PVC lay-flat hoses and recoil hoses connected to water spray guns. the portable 2x2m Decon Shower Water System provides pressurised cleaning for up to two people, powered by a rechargeable battery or vehicle socket, with a 17-liter water capacity. Complete with waste water management solutions and non-slip flooring options, the Decontamination Shower offers efficient, portable, and comprehensive decontamination in these types of emergency scenarios.

2. Quick-Release Coupling

3. Spray Gun

4. 3/4 Yellow Layflat Hose 5. Shower Rose + Shut-off Valve

6. Water Connection Kit

7. Portable Shower Water System

8. 110V Waste Water Pump

10. Shelter / Cell Flooring