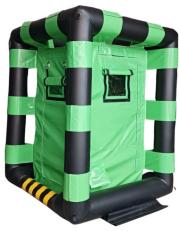

## **DESCRIPTION**

The Decontamination Shower Cube, designed for rapid assembly and efficient deployment in emergency situations. With an ergonomic design, this fully inflatable shower can be set up within minutes and remains stable without continuous inflation. The shower features uniformly black beams for stability and durability, while green PVC construction ensures visibility and safety. Clear PVC windows and vent openings promote airflow while maintaining privacy. The inward-rolling door with chevron markings enhances accessibility, and strategically positioned service ports streamline operations. A white roof brightens the interior, and a hosing channel accommodates vertical and horizontal pipe work for efficient hose management.

## **KEY FEATURES**

- Made from UV stable, chemical resistant PVC
- All-black beams
- Green PVC construction for visibility
- Clear PVC windows with covers
- Small vents above windows for airflow
- Inward-rolling door for convenience
- Chevron markings on tubing for low-light conditions
- Service ports facing inward
- White roof: Brightens interior.
- Roof handles for self-decontamination.
- Hosing channel for vertical and horizontal pipework
- Compact pack size for easy storage / transport
- Repair Kit, Anchor Kit included
- Convenient maintenance, setup.
- Full Training Manual provided