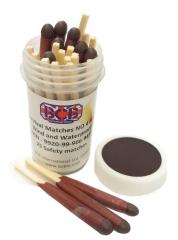

Stronger and more effective than standard matches, these NATO-approved BCB matches feature extra long heads, ensuring they burn through strong winds and rain. Each match is hand-dipped and varnished for superior durability. Packaged in a waterproof container, a single tub includes 25 matches, perfect for any emergency kit.

## **KEY FEATURES**

- **NATO-approved:** Ensures high quality and reliability.
- Waterproof: Functions in wet conditions.
- Windproof: Remains lit in strong winds.
- Long head matches: Provides extended burn time.
- Strong and Reliable: Essential for emergency survival situations.
- Designed for Adverse Weather: Performs well in harsh conditions.
- Hand-dipped and Varnished: Enhances durability.
- **Includes Waterproof Container:** Protects the pack of matches from elements.
- Pack of 25 Matches: Sufficient quantity for multiple uses.

## **SPECIFICATION**

- Type: Windproof & Weatherproof Matches
- Quantity: 25 matches per container
- Match Head Length: Extra long for extended burn time
- Coating: Hand-dipped and varnished for durability
- Container: Waterproof
- NATO Approval: Yes
- NSN: 9920-99-665-4243
- Product Code: CN327A