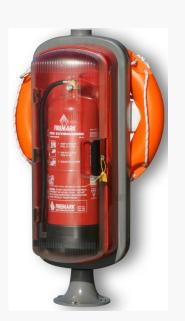

## **Description**

These cabinets are manufactured using highly UV resistant and very strong ABS injection moulded plastic for the back and polycarbonate for the lid. The high quality of the lid makes it easy to check the state of the gauge without needing to open the door.

The door can be hinged on the left or the right hand side to suit tight machinery spaces and is fitted with a very effective EPDM seal to prevent water/dust ingress.

The backboard holds two ABS grips to secure any lifebuoy from 560mm to 762mm with a throwing line in the centre. All parts are highly resistant to corrosion.

Dimensions (mm) Height x width x depth: 1029 x 335 x 318

Weight Kg: 8.4Kg

Colour: Red/Grey

Material: Body UV stabilised ABS/Polycarbonate/ polyethylene

Hinges & handle: Polypropylene

Shelf: ABS

Seal: EPDM

Post and foot: GRP