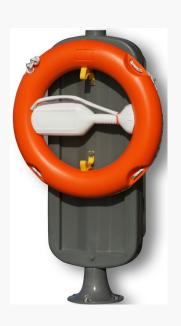

The door can be hinged on the left or the right hand side to suit tight machinery spaces and is fitted with a very effective EPDM seal to prevent water/dust ingress.

The backboard holds two ABS grips to secure any lifebuoy from 560mm to 762mm with a throwing line in the centre. All parts are highly resistant to corrosion.

Dimensions (mm) Height x width x depth: 1029 x 335 x 318

Weight Kg: 8.4Kg

Colour: Red/Grey

Material: Body UV stabilised ABS/Polycarbonate/ polyethylene

Hinges & handle: Polypropylene

Shelf: ABS

Seal: EPDM

Post and foot: GRP