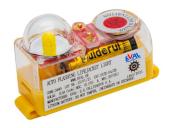

Reliable and compliant with SOLAS LSA Code and MED 2014/90/EU standards, this high-performance lifejacket light features automatic water activation for immediate operation in marine emergencies. Powered by a lithium battery with a 5-year service life, it delivers over 8 hours of continuous operation—exceeding minimum SOLAS requirements for luminous intensity and duration.

Compact and lightweight, it's suitable for easy installation on lifejacket straps or webbing. Designed for maximum visibility, safety, and peace of mind at sea.

## **KEY FEATURES**

- Automatic Water Activation: Triggers immediately upon contact with water, eliminating the risk of accidental manual activation and ensuring dependable emergency response.
- SOLAS and MED Compliant: Meets SOLAS LSA Code and MED 2014/90/EU standards, ensuring full compliance with maritime safety regulations.
- Extended Illumination: Provides over 8 hours of continuous operation, exceeding SOLAS minimum requirements for brightness and duration.
- Durable and Compact Design: Measures 45 mm (L) x 31 mm (W) x 18.9 mm (H) and weighs just 23.5 g, including clip—small, light-weight, and built to withstand marine conditions.
- Long-Life Lithium Battery: Offers a reliable 5-year operational lifespan, ideal for long-term use and storage without the need for regular replacement.
- Convenient Attachment Clip for Lifejackets: Easily secures to lifejacket straps or webbing for quick, secure, and consistent fitting.
- Approved by SOLAS, MED: Fully certified to meet international maritime safety standards for global deployment