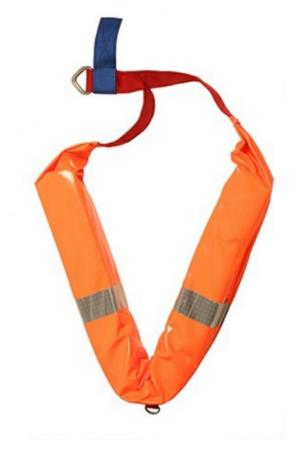

## **DESCRIPTION**

Designed for hoisting personnel from height. This Rescue Strop is manufactured from highly visible, fluorescent orange material —comprised with SOLAS-grade retro-reflective tape wrapped around the central padded, protective foam belt. The HV material, together with the hoops of retro-reflective tape, allow for easier detection in poor visibility or low-light conditions.

A webbing lift strap passes through the centre section and terminates in a stainless steel D-ring, with a safe working load of 125kg, and a proof load of 250kg.

## **SPECIFICATION**

- Individually tested
- Retro-reflective tape
- Inflatable lifejacket compatibility
- Hi-Vis outer cover
- Stainless Steel D-Rings
- Made from tough PVC
- Proof Load: 250kg
- Safe working load (SWL): 125kg
- Supplied with certificate of conformity
- Weight: 0.92kg