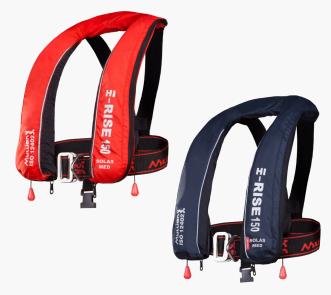

This Hi-Rise 150 Wipe clean PVC reinforced version is ideal for heavy duty industrial use.

## **BLADDER**

- Double chamber
- Oral inflation tube on back chamber and Over pressure tube + relief valve on front chamber for manual inflation and deflation and also to relieve any excess pressure if both chambers are fired simultaneously
- SOLAS approved retro-reflective tape on bladder
- Red recovery grab strap on bladder marked "LIFT"
- 2x 38g CO<sub>2</sub> gas cylinder
- Automatic water-activated SOLAS S.O.S. light
- 2 x Inflation systems
- Marine grade whistle
- Buddy line

## SUPERIOR BENEFITS

- Designed to combine optimum safety and comfort
- The shape of the bladder is tailored to the contours of the wearer to create a snug secure fit whilst giving supreme in-water performance
- Stylized horseshoe design with offset shoulder straps to alleviate weight and pressure stress on neck and shoulders
- The bladder has a unique hinged head pillow for optimal comfort and head support in water

## **KEY FEATURES**

- Durable waterproof fabric
- Durable wipe clean PVC reinforcement
- Double shoulder straps for comfort and reduction of weight to the back neck.
- Zip fastening cover
- Stainless steel interlocking belt buckles
- Adjustable waist belt