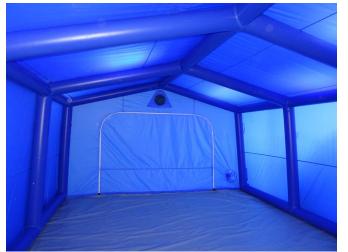

### **DESCRIPTION**

The ICB Fast Inflation shelter is a sealed beam emergency rescue shelter that has proven very popular with the emergency services, the military and humanitarian organizations due to its ease of use, inflation time and price range.

#### Each shelter comes complete with the following features as standard:

- Inflation/Deflation valves for cylinder & pump inflation
- Over pressure Valve
- Vehicle flaps
- 2 x Window
- 2 Doors (connectable)
- Service Port
- 12 Months Manufacturer's Warranty
- Stakes
- Initial safety certificate
- Operating instructions
- Minor repair kit
- Storage bag

## **SPECIFICATION**

Colour: Red as standard, other colours available

**Standard Sizes:** 4m x 5m, 6m x 5m, 8m x 5m custom sizes are also

available on request

Height: 2.6m to ridge beam

**Weight (Approx.)**:  $4m \times 5m = 70Kg$ ,  $6m \times 5m = 80Kg$ ,  $8m \times 5m =$ 