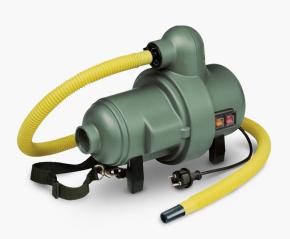

110Kg

**Canopy Material:** PVC Coated Polyester

Flooring Material: Heavy Duty PVC

Cylinder connection: European High Pressure Connector

(US connections available)

Working pressure: 300mbar

**Inflation:** 1 x 6litre/300 bar cylinder or Electric Inflator/deflator

Inflation Time: 40 Seconds with cylinder, approx. 4/5 minutes with

electric inflator/deflator

Bespoke Sizes and digitally printed logos are available

## **ACCESSORIES & OPTIONS**

- Shelter canopy colour
- Logos (Screen printed onto Velcro patches)
- Additional Windows/Doors & Services points

- Floor matting
- 110v and battery powered lighting
- Indirect and direct heating
- 110V and 230V Electric pumps
- 6l/300 bar fast inflation cylinders
- Din & CGA compatible regulators
- **Manometers**