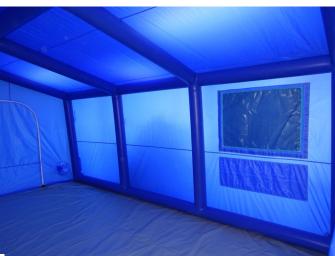

### **DESCRIPTION**

The ICB Fast Inflation shelter is a sealed beam emergency rescue shelter that has proven very popular with the emergency services, the military and humanitarian organizations due to its ease of use, inflation time and price range.

#### Each shelter comes complete with the following features as standard:

- Inflation/Deflation valves for cylinder & pump inflation
- Over pressure Valve
- Vehicle flaps
- 2 x Window
- 2 Doors (connectable)
- Service Port
- 12 Months Manufacturer's Warranty
- Stakes
- Initial safety certificate
- Operating instructions
- Minor repair kit
- Storage bag