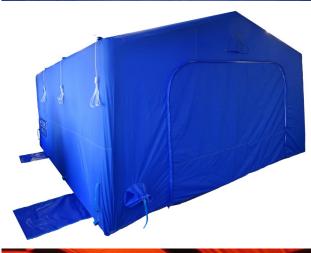

### **DESCRIPTION**

The ICB Fast Inflation shelter is a sealed beam emergency rescue shelter that has proven very popular with the emergency services, the military and humanitarian organizations due to its ease of use, inflation time and price range.

#### Each shelter comes complete with the following features as standard:

- Inflation/Deflation valves for cylinder & pump inflation
- Over pressure Valve
- Vehicle flaps
- 2 x Window
- 2 Doors (connectable)
- Service Port
- 12 Months Manufacturer's Warranty
- Stakes
- Initial safety certificate
- Operating instructions
- Minor repair kit
- Storage bag

## **SPECIFICATION**

Colour: Red as standard, other colours available

**Standard Sizes:** 4m x 5m, 6m x 5m, 8m x 5m custom sizes are also

available on request

Height: 2.6m to ridge beam

**Weight (Approx.)**:  $4m \times 5m = 70Kg$ ,  $6m \times 5m = 80Kg$ ,  $8m \times 5m =$ 