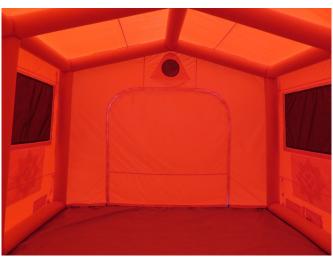

### **DESCRIPTION**

The ICB Fast Inflation shelter is a sealed beam emergency rescue shelter that has proven very popular with the emergency services, the military and humanitarian organizations due to its ease of use, inflation time and price range.

#### Each shelter comes complete with the following features as standard:

- Inflation/Deflation valves for cylinder & pump inflation
- Over pressure Valve
- Vehicle flaps
- 2 x Window
- 2 Doors (connectable)
- Service Port
- 12 Months Manufacturer's Warranty
- Stakes
- Initial safety certificate
- Operating instructions
- Minor repair kit
- Storage bag

## **SPECIFICATION**

Colour: Red as standard, other colours available

**Standard Sizes:** 4m x 5m, 6m x 5m, 8m x 5m custom sizes are also

available on request

Height: 2.6m to ridge beam

**Weight (Approx.)**:  $4m \times 5m = 70Kg$ ,  $6m \times 5m = 80Kg$ ,  $8m \times 5m =$ 