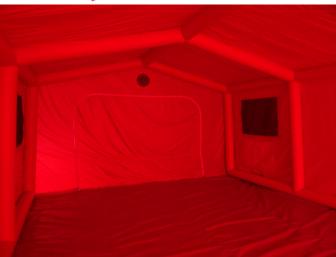

#### Each shelter comes complete with the following features as standard:

- Inflation/Deflation valves for cylinder & pump inflation
- Over pressure Valve
- Vehicle flaps
- 2 x Window
- 2 Doors (connectable)
- Service Port
- 12 Months Manufacturer's Warranty
- Stakes
- Initial safety certificate
- Operating instructions
- Minor repair kit
- Storage bag