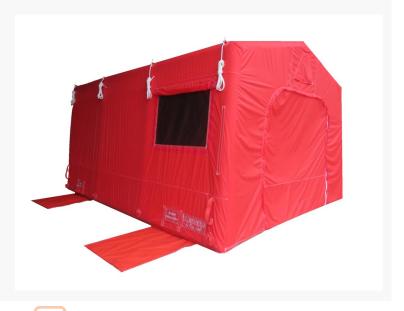

### **DESCRIPTION**

The ICB Fast Inflation shelter is a sealed beam emergency rescue shelter that has proven very popular with the emergency services, the military and humanitarian organizations due to its ease of use, inflation time and price range.

## **SPECIFICATION**

Colour: Red as standard, other colours available

**Standard Sizes:** 4m x 5m, 6m x 5m, 8m x 5m custom sizes are also

available on request

Height: 2.6m to ridge beam

**Weight (Approx.)**:  $4m \times 5m = 70Kg$ ,  $6m \times 5m = 80Kg$ ,  $8m \times 5m =$ 