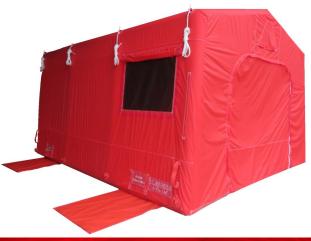

### **DESCRIPTION**

The ICB Fast Inflation shelter is a sealed beam emergency rescue shelter that has proven very popular with the emergency services, the military and humanitarian organizations due to its ease of use, inflation time and price range.

## **SPECIFICATION**

Colour: Red as standard, other colours available

**Standard Sizes:** 4m x 5m, 6m x 5m, 8m x 5m custom sizes are also

available on request

Height: 2.6m to ridge beam

**Weight (Approx.)**:  $4m \times 5m = 70Kg$ ,  $6m \times 5m = 80Kg$ ,  $8m \times 5m =$ 

110Kg

**Canopy Material:** PVC Coated Polyester

Flooring Material: Heavy Duty PVC

Cylinder connection: European High Pressure Connector

(US connections available)

Working pressure: 300mbar

**Inflation:** 1 x 6litre/300 bar cylinder or Electric Inflator/deflator