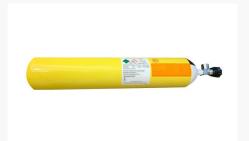

110Kg

**Canopy Material:** PVC Coated Polyester

Flooring Material: Heavy Duty PVC

Cylinder connection: European High Pressure Connector

(US connections available)

Working pressure: 300mbar

**Inflation:** 1 x 6litre/300 bar cylinder or Electric Inflator/deflator

Inflation Time: 40 Seconds with cylinder, approx. 4/5 minutes with

electric inflator/deflator

Bespoke Sizes and digitally printed logos are available

## **ACCESSORIES & OPTIONS**

- Shelter canopy colour
- Logos (Screen printed onto Velcro patches)
- Additional Windows/Doors & Services points

- Floor matting
- 110v and battery powered lighting
- Indirect and direct heating
- 110V and 230V Electric pumps
- 6l/300 bar fast inflation cylinders
- Din & CGA compatible regulators
- **Manometers**