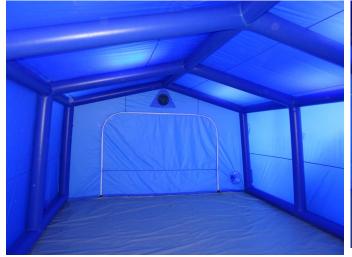

### **DESCRIPTION**

The ICB Fast Inflation shelter is a sealed beam emergency rescue shelter that has proven very popular with the emergency services, the military and humanitarian organizations due to its ease of use, inflation time and price range.

#### Each shelter comes complete with the following features as standard:

- Inflation/Deflation valves for cylinder & pump inflation
- Over pressure Valve
- Vehicle flaps
- 2 x Window
- 2 Doors (connectable)
- Service Port
- 12 Months Manufacturer's Warranty
- Stakes
- Initial safety certificate
- Operating instructions
- Minor repair kit
- Storage bag