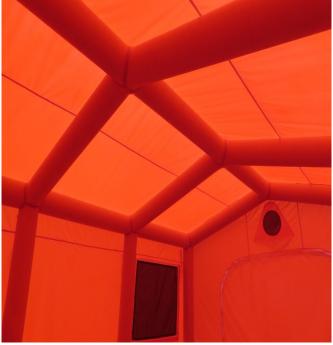

### **DESCRIPTION**

The ICB Fast Inflation shelter is a sealed beam emergency rescue shelter that has proven very popular with the emergency services, the military and humanitarian organizations due to its ease of use, inflation time and price range.

## **SPECIFICATION**

Colour: Red as standard, other colours available

**Standard Sizes:** 4m x 5m, 6m x 5m, 8m x 5m custom sizes are also

available on request

Height: 2.6m to ridge beam

**Weight (Approx.)**:  $4m \times 5m = 70Kg$ ,  $6m \times 5m = 80Kg$ ,  $8m \times 5m =$ 

110Kg

**Canopy Material:** PVC Coated Polyester

Flooring Material: Heavy Duty PVC

Cylinder connection: European High Pressure Connector

(US connections available)

Working pressure: 300mbar

**Inflation:** 1 x 6litre/300 bar cylinder or Electric Inflator/deflator