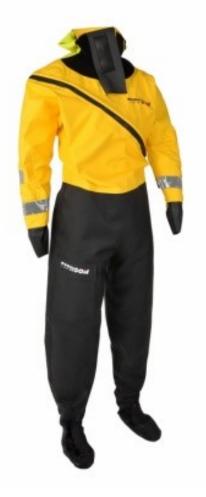

## I.C.Brindle & Co Ltd - Technical Data

The Breathable WOSS features a Quadply yellow top and Clotex bottom in black.

The constant wear drysuit for marine working environments. Designed specifically for long periods of use in the most challenging environments. It features a high visibility yellow top and reflective tape.