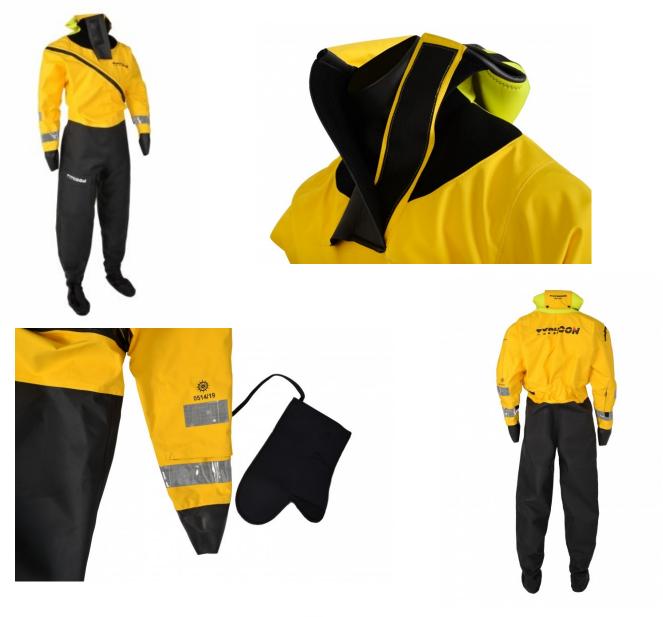

## **FEATURES**

SOLAS-

approved

- Integrated mitts and hood
- Fabric socks
- Diagonal self-don zip
- PU Reinforced knees and seat
- Double-taped crotch strap
- removable internal braces
- Elasticated waist
- Flat pocket
- Heavy duty wellington boots option
- Reflective cuff tape
- Glideskin (neoprene) neck and cuff seals available on request at an additional charge.
  Available in sizes XS-XXXL, MB, LB and made to measure. productcode to determine size re-