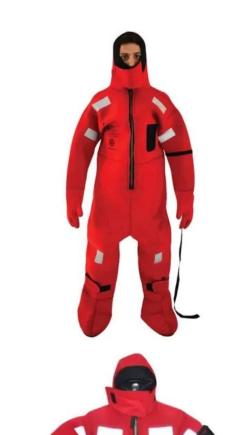

## SOLAS Insulated Immersion Suit

SOLAS approved insulated Neoprene material

• Exceeding latest SOLAS specs for hypothermia protection

• SOLAS approved retro reflective tape

• Face seal, water-proof zipper, glued and blind -stitched seems for total waterproof protection

• Intended for use with certified SOLAS-MED approved lifejacket

• Certified: MED 2014/90 / EC, SOLAS 77, L. S. A. Code & IMO 81 (70) as amended

## **SPECIFICATION**

- SOLAS approved Neoprene
- Range of sizes: Child, Adult Universal, Adult X-Large
- SOLAS 74, LSA Code, IMO MSC 81/70, MED 2014/90
- Suited for general applications on all commercial vessels
- Buddy line with special pocket case

## **SPECIFICATION & SIZING**

Approved according to SOLAS LSACODE MSC 81/70

For general commercial use. Protects against hypothermia inside water. Made of neoprene material. Glued and blind-stitched seams for total waterproof protection. Equipped with waterproof zipper, watertight hood, whistle, reflective tapes, neoprene pocket, fingered neoprene gloves. Can be donned easily and does not obstruct the freedom of movement. Approved according to latest SOLAS regulation.