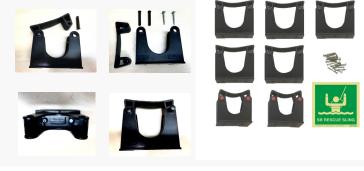

## **CONTENTS**

- 3 x Frame Clips
- 4 x Telescopic Boathook & Handle Clips
- 14 x Stainless Steel 1" Self Tapping Screws

## 1 x Photoluminescent