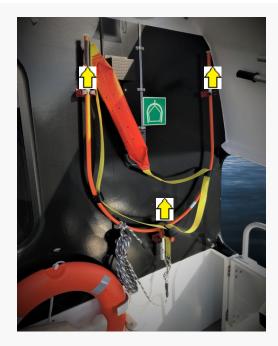

## DESCRIPTION

The SB Mounting Kit is a convenient, cost effective and light weight solution to stowing the SB Rescue Sling Man Overboard Recovery Unit neatly and securely.

The frame, handle and telescopic boathook are simply pushed into each clip and removed without strain by pulling away from the clips

The kit contains no mechanical parts which makes it ideal for marine environments, the fixings enclosed are also stainless steel. Provided as part of the kit is a photoluminescent sign to help locate this vital lifesaving equipment in dark conditions.