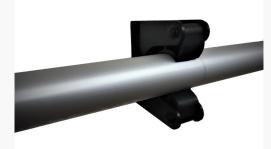

## DESCRIPTION

The SB Mounting Kit is a convenient, cost effective and light weight solution to stowing the SB Rescue Sling Man Overboard Recovery Unit neatly and securely.

The frame, handle and telescopic boathook are simply pushed into each clip and removed without strain by pulling away from the clips