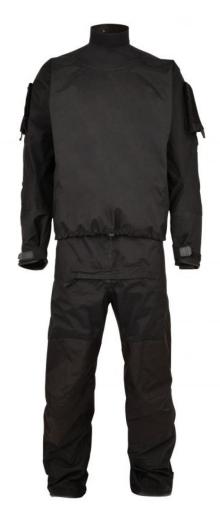

The Coxswain Suit is a high-performance Smocktop and trouser combo designed for harsh marine environments. The Smocktop is waterproof and breathable, featuring Glideskin neck & cuff seals, adjustable cuff covers, bungee cord waist adjustment, and sleeve pockets. The trousers have adjustable braces with a quick-release buckle system, bungee cord chest adjustment, an elasticated back waist, a convenience zip, and Cordura® overlay at knee and seat. Lower leg zips with storm flaps and adjustable ankle covers make these trousers easy to wear with boots. Overall, this suit is perfect for those who demand comfort, durability, and functionality in their sailing gear.

## Smocktop:

- Waterproof and breathable
- Glideskin neck & cuff seals
- Adjustable cuff covers
- Bungee cord waist adjustment Sleeve pockets

### **Trousers:**

- Adjustable braces with quick release buckle system
- Bungee cord chest adjustment
- Elasticated back waist
- Convenience zip
- Cordura® overlay at knee and seat
- Lower leg zips with storm flap
- Adjustable ankle cover