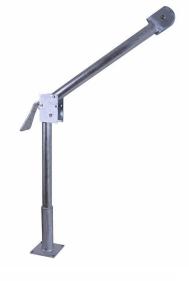

This 500 lb (227 kg) capacity davit comes complete with a 1000 lb (453 kg) capacity hand winch with 20' of galvanised cable. solution for lifting and lowering heavy loads on and off your vessel. With a 500lbs weight capacity, this davit is perfect for a range of applications. Made from high-quality stainless steel, this deck davit is built to withstand the toughest marine environments. It features a durable and reliable winch that allows for easy lifting and lowering of heavy loads, while the compact design ensures it won't take up too much space on your deck. This stainless steel deck davit with winch is an ideal solution for anyone looking for a reliable and durable way to lift and lower heavy loads on their vessel.

- Stainless steel davit which is ideal for tenders up to 200kg
- The stainless steel davit comes complete with 1000lb / 453kg capacity hand winch
- Built for safely and effectively lowering / raising heavy loads on-board a vessel
- Robust construction makes it suitable for a wide range of commercial applications with its materials also being suited to a marine environment.
- Portable and mobile deck davit, ideal for installation on a small vessel or workboat
- Suitable for marine environments withstanding weather / corrosive conditions
- Can be used as an Man Overboard application to lift an MOB casualty from the water
- Small and portable deck davit which is easy to install and secure
- Davit with a capacity of 500lb / 227kg
- Supplied with 20' of galvanised cable

## **SPECIFICATION**

- Weight approx. 103 lbs. (47kg)
- Boom 47" (119cm)
- Weight: 47kg / 103lbs
- Finish: Stainless Steel
- Davit with a capacity of 500lb / 227kg
- 20' of galvanised cable
- 1000lb / 453kg capacity hand winch
- 316 marine-grade stainless steel finish