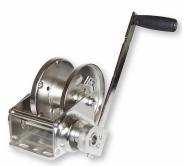

This 500 lb (227 kg) capacity davit comes complete with a 1000 lb (453 kg) capacity hand winch with 20' of galvanised cable. solution for lifting and lowering heavy loads on and off your vessel. With a 500lbs weight capacity, this davit is perfect for a range of applications. Made from high-quality stainless steel, this deck davit is built to withstand the toughest marine environments. It features a durable and reliable winch that allows for easy lifting and lowering of heavy loads, while the compact design ensures it won't take up too much space on your deck. This stainless steel deck davit with winch is an ideal solution for anyone looking for a reliable and durable way to lift and lower heavy loads on their vessel.

- Stainless steel davit which is ideal for tenders up to 200kg
- The stainless steel davit comes complete with 1000lb / 453kg capacity hand winch
- Built for safely and effectively lowering / raising heavy loads on-board a vessel
- Robust construction makes it suitable for a wide range of commercial applications with its materials also being suited to a marine environment.
- Portable and mobile deck davit, ideal for installation on a small vessel or workboat
- Suitable for marine environments withstanding weather / corrosive conditions
- Can be used as an Man Overboard application to lift an MOB casualty from the water
- Small and portable deck davit which is easy to install and secure
- Davit with a capacity of 500lb / 227kg
- Supplied with 20' of galvanised cable

## **SPECIFICATION**

- Weight approx. 103 lbs. (47kg)
- Boom 47" (119cm)
- Weight: 47kg / 103lbs
- Finish: Stainless Steel
- Davit with a capacity of 500lb / 227kg
- 20' of galvanised cable
- 1000lb / 453kg capacity hand winch
- 316 marine-grade stainless steel finish