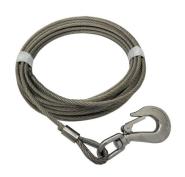

Stainless Steel Recovery Wire Rope Winch Cable with Fitted Swivel Hook, available in various lengths to suit your requirements. Crafted from A4-AISI 316 marine grade stainless steel, this winch cable is designed to withstand the elements and resist rust and corrosion. The self-closing catch and swivel hook prevent snagging on your towing line, ensuring smooth and easy operation every time. winch cables are professionally attached with a thimble and fused and tapered for easy attachment to your existing winch. And, because they're made in-house by a team of skilled riggers to BS EN 13411 standard, you can trust that they're built to last.

- 7x19 strand configuration for flexibility and strength
- Professionally fitted winch hook for easy use
- Available in different lengths and diameters
- Durable and long-lasting for heavy-duty use
- Can withstand tough conditions
- Smooth and efficient winching thanks to flexibility and strength
- Ideal replacement for broken winch cable
- Suitable for a range of applications, including trailers and winching boats
- Offers a safe and reliable solution for your winching needs.