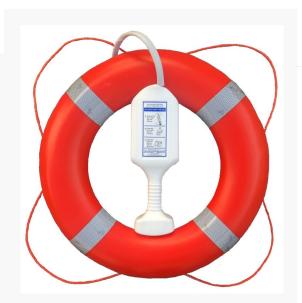

The encapsulated throwing line fits neatly inside either a 24" or 30" lifebuoy and provides the user with 20m of line if fitted to a 24" lifebuoy or 30m of line if fitted to a 30" lifebuoy.

Inside the casing is an orange buoyant 6mm plaited polyethylene line which when used enables easy retrieval of the Lifebuoy and in turn increases the chances of a successful rescue.

To use simply hold the thin end of the "milk-bottle"shape in one hand, and throw the lifebuoy with the other.

- Line: orange 6mm buoyant plaited polyethylene
- Encapsulation: white PVC plastic
- Overall dimensions: 20m Line: 39 x12 x 6.5
- cm / 30m Line: 49 x 12 x 6.5cm
- Weight: 20m Line: 0.4 kg / 30m Line: 0.6 kg
- Available Sizes 30M to suit a 30" lifebuoy, 20M Besto - To suit a 24" Besto lifebuoy, 20mM to suit all 24" lifebuoy apart from Besto