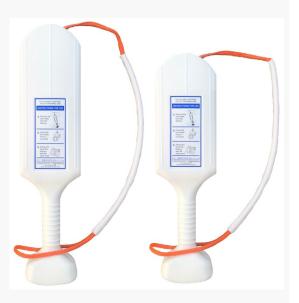

The encapsulated throwing line fits neatly inside either a 24" or 30" lifebuoy and provides the user with 20m of line if fitted to a 24" lifebuoy or 30m of line if fitted to a 30" lifebuoy.

Inside the casing is an orange buoyant 6mm plaited polyethylene line which when used enables easy retrieval of the Lifebuoy and in turn increases the chances of a successful rescue.

To use simply hold the thin end of the "milk-bottle"shape in one hand, and throw the lifebuoy with the other.

- Line: orange 6mm buoyant plaited polyethylene
- Encapsulation: white PVC plastic
- Overall dimensions: 20m Line: 39 x12 x 6.5
- cm / 30m Line: 49 x 12 x 6.5cm
- Weight: 20m Line: 0.4 kg / 30m Line: 0.6 kg
- Available Sizes 30M to suit a 30" lifebuoy, 20M Besto - To suit a 24" Besto lifebuoy, 20mM to suit all 24" lifebuoy apart from Besto