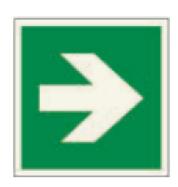

Eco-Friendly Photoluminescent Escape Direction Arrow Sign with 90° Angle. Compliant with IMO and ISO Regulations, Sustainable Design using PETX Material. Easy Installation with Self-Adhesive PE Closed-Cell Foam Backing. Includes Corresponding Article Numbers.

## **Article Code:**

ES0006 SXE1BB Pet-X XL 50x50mm Escape direction, arrow (90°)

ES0006 SXE1GG Pet-X XL 150x150mm Escape direction, arrow (90°)