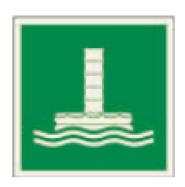

Eco-Friendly Photoluminescent Marine Evacuation Chute Sign. Compliant with IMO and ISO Regulations, Sustainable Design using PETX Material. Easy Installation with Self-Adhesive PE Closed-Cell Foam Backing. Includes Corresponding Article Numbers.

## **Article Code:**

ES0010 SXE1BB Pet-X XL 50x50mm Marine Evacuation Chute ES0010\_SXE1GG Pet-X XL 150x150mm Marine Evacuation Chute