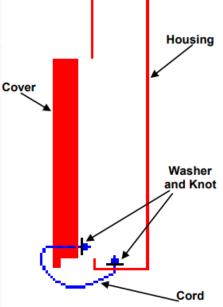

## **INSTALLATION INSTRUCTIONS**

The cover is supplied with a cord, approximately 18" in length, which is secured on the inside of the cover with a washer and a knot. A second washer is supplied for use when securing the cord to the lifebuoy housing.

- On the underside of the housing, adjacent to and forward of the 3" drain hole, drill a 1. 5 /8" diameter hole. Note: some later housings will already have a suitable 1 /4" or 5 /8" hole.
- Pass the cord through the hole from the outside of the 2. housing.
- Inside the housing thread the cord through the second 3. washer and secure with a knot.
- 4. To ensure that the knot does not undo the cord may be gently melted using a flame from a match or cigarette lighter. Do not apply the flame long enough to weaken the cord and avoid breathing in any fumes.