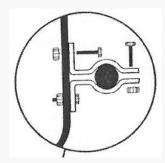

# Lower rail

- 6. To secure the bottom bracket, rest the top half over a lower rail and mark the hole position on the housing. Then drill through using the 8mm bit.
- 7. Position and fit the lower half of the bottom bracket using the short and long bolts as described above.