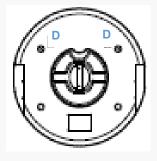

### Top rail

- 1. Using an 8mm bit (not supplied) drill through the two recesses (D & D), if not already drilled. Then, using two of the 25mm bolts and the 30mm washers, fix one half of a bracket (F) at each hole
- 3. The housing will now hang on the chosen top rail enabling accurate positioning of the lower halves of the brackets. Using the 8mm bit drill the housing to accept the lower part of the brackets
- 4.Use two 25mm bolts and 30mm washers to fix the bottom section of the brackets to the housing
- 5.Use 2 x 40mm bolts, 2 x 15mm washers and 2 x Nylock nuts to secure together each of the two bracket halves (G).