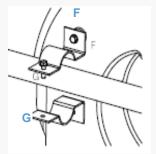

### Top rail

- 1. Using an 8mm bit (not supplied) drill through the two recesses (D & D), if not already drilled. Then, using two of the 25mm bolts and the 30mm washers, fix one half of a bracket (F) at each hole
- 3. The housing will now hang on the chosen top rail enabling accurate positioning of the lower halves of the brackets. Using the 8mm bit drill the housing to accept the lower part of the brackets
- 4.Use two 25mm bolts and 30mm washers to fix the bottom section of the brackets to the housing
- 5.Use 2 x 40mm bolts, 2 x 15mm washers and 2 x Nylock nuts to secure together each of the two bracket halves (G).

# Lower rail

- 6. To secure the bottom bracket, rest the top half over a lower rail and mark the hole position on the housing. Then drill through using the 8mm bit.
- 7. Position and fit the lower half of the bottom bracket using the short and long bolts as described above.