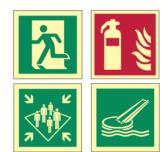

Eco-Friendly Photoluminescent safety sign for a 'Pump to Open' safety sign Compliant with IMO and ISO Regulations, Sustainable Design using PETX Material. Easy Installation with Self-Adhesive PE Closed-Cell Foam Backing. Includes Corresponding Article Numbers.

## **Article Code:**

ES0029 SXE1GG Pet-X XL 150x150mm Pump to open