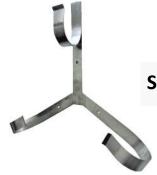

# **Lifebuoy mountings**

**Stainless Steel Lifebuoy Hook** 

Stainless Steel Lifebuoy 'Y' Bracket

**Plastic Lifebuoy Snatch** 