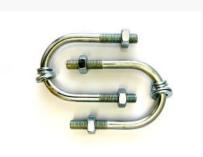

### **Mounting options:**

Galvanised Sub Surface Pole - 2000mm (L) x 60mm (W) x 40mm (D) 8.25Kg Galvanised Hard Surface Pole - 1500mm (L) x 60mm (W) x 40mm (D) 8.00Kg Rail Clamps - 2 x Galvanised U-Bolts , M10 Nuts & Washers

## Rail Clamps

For fitting the housing directly to railings