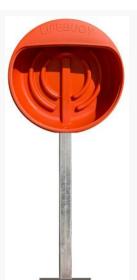

### **DESCRIPTION**

Our contractors range is designed with budget in mind. The contractors housing is universal and fits both 24" and 30" Lifebuoys, lifebuoys are held in place by way of a protruding plastic peg.

### **SPECIFICATION**

Housing Material - High Density Polyethylene

Housing Weight - 6KG

External Diameter - 820mm

Lifebuoy size - Universal, fits both 24" & 30" Lifebuoys