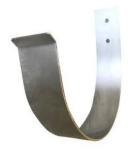

## Rail Clamps

For fitting the housing directly to railings

### **Mounting options:**

Galvanised Sub Surface Pole - 2000mm (L) x 60mm (W) x 40mm (D) 8.25Kg Galvanised Hard Surface Pole - 1500mm (L) x 60mm (W) x 40mm (D) 8.00Kg Rail Clamps - 2 x Galvanised U-Bolts , M10 Nuts & Washers