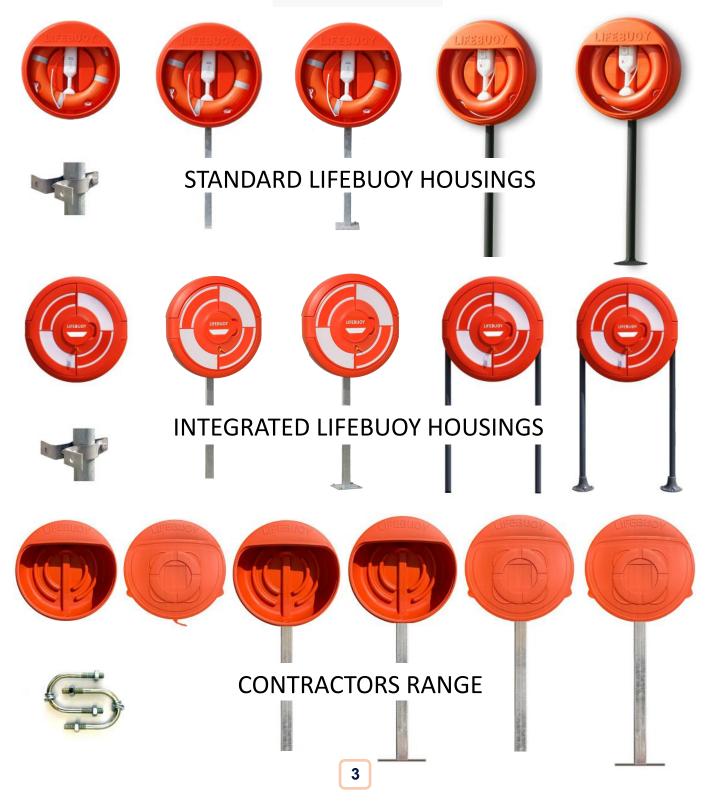

ys

### **Mounting options:**

Galvanised Sub Surface Pole - 2000mm (L) x 60mm (W) x 40mm (D) 8.25Kg Galvanised Hard Surface Pole - 1500mm (L) x 60mm (W) x 40mm (D) 8.00Kg Rail Clamps - 2 x Galvanised U-Bolts , M10 Nuts & Washers

















## **MOUNTING OPTIONS**

There are various mounting options depending on the ground or location that the housing will be situated, available options include the following:

### **Galvanised Sub-Surface Pole**

For use with soft ground i.e. Grass

## **Galvanised Hard-Surface Pole**

For fitting directly to a hard surface i.e. Concrete

## Rail Clamps

For fitting the housing directly to railings

### **Wall Fixing**

Fix directly to a wall, no fixings supplied















# LIFEBUOY EQUIPMENT

### STANDARD LIFEBUOY HOUSING

# **Housing Sets**

















# **Lifebuoy mountings**



**Stainless Steel Lifebuoy Hook** 





Stainless Steel Lifebuoy 'Y' Bracket





**Plastic Lifebuoy Snatch**