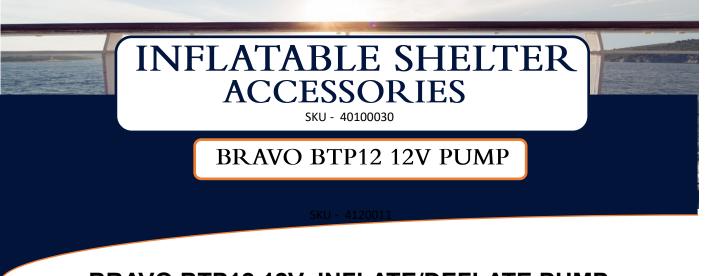

#### BRAVO BTP12 12V INFLATE/DEFLATE PUMP

The Bravo BTP12 12V Pump is an easy to use, powerful, automatic electric inflator with a maximum pressure of 1 bar (14.5psi), the pump also has a capacity to inflate and deflate. The manometer on the unit displays in bar & psi & allows you to "dial in" the required pressure. The unit will automatically stop when this is reached. Supplied with integral easy clean air filter, 1.7m hose with adaptors, 3m power cable with crocodile clips and carry/storage bag.

## **TECHNICAL SPECIFICATION**

- Max pressure 1bar (14.5 PSI)
- Flow rate up to 450 l/min
- Digital pressure gauge (selectable to read PSI, bar, mbar or Kpa) with simultaneous display of actual and programmed pressures
- Auto-stop on reaching pre-set pressure
- Inflates and deflates
- Fitted with aspiration air filter (easily accessed for cleaning/ replacement)
- Voltage: 12V DC
- Power consumption: 20 A max
- Supplied with 1.7m inflation hose and adaptor, 3m power cable, and shoulder bag