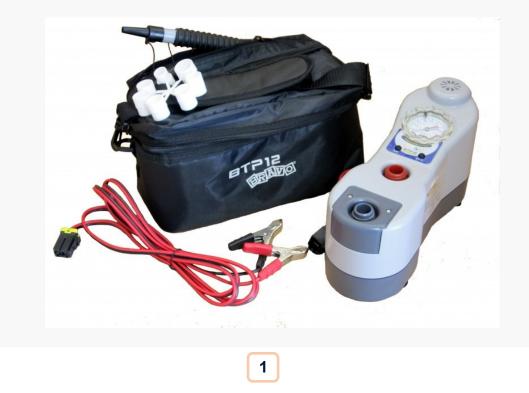

#### BRAVO BTP12 12V INFLATE/DEFLATE PUMP

The Bravo BTP12 12V Pump is an easy to use, powerful, automatic electric inflator with a maximum pressure of 1 bar (14.5psi), the pump also has a capacity to inflate and deflate. The manometer on the unit displays in bar & psi & allows you to "dial in" the required pressure. The unit will automatically stop when this is reached. Supplied with integral easy clean air filter, 1.7m hose with adaptors, 3m power cable with crocodile clips and carry/storage bag.

## **TECHNICAL SPECIFICATION**

- Max pressure 1bar (14.5 PSI)
- Flow rate up to 450 l/min
- Digital pressure gauge (selectable to read PSI, bar, mbar or Kpa) with simultaneous display of actual and programmed pressures
- Auto-stop on reaching pre-set pressure
- Inflates and deflates
- Fitted with aspiration air filter (easily accessed for cleaning/ replacement)
- Voltage: 12V DC
- Power consumption: 20 A max
- Supplied with 1.7m inflation hose and adaptor, 3m power cable, and shoulder bag