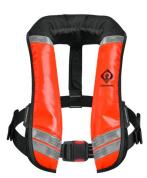

# I.C.Brindle & Co Ltd - Technical Data

An effective and non-restrictive life jacket that ensures your safety while working on or around water. The outer cover can be easily cleaned or replaced to accommodate your needs, and the EXOLOK system enhances security for the life jacket gas cylinder.

### Key Features & Equipment Benefits:

- **Modular, Heavy-duty 500D outer cover:** Ideal for busy commercial working environments, ensuring durability and longevity.
- **EXOLOK System:** Provides a clear indication if the cylinder moves, becomes unscrewed, or is tampered with, enhancing security.
- **Ergonomic Fusion 3D Design:** Moulds to the shape of your body for maximum comfort during use.
- **Intuitive Twin Waist Adjusters:** Ensure a correct fit, enhancing the lifejacket's effectiveness.

- **Removable Dual Crotch Straps:** Eliminate ride-up, maintaining comfort and stability.
- **Dual Lifting Becket:** Aids in recovery, providing additional assistance in challenging situations.
- Indicator Window with Protective Panel: Allows for quick glance firing mechanism inspection, ensuring readiness.
- Unique Buoyancy Distribution: Helps turn you quickly when in the water, enhancing safety.

# **SPECIFICATION**

- Brand: Crewsaver
- Newtons: 275N
- Actual Buoyancy: 290N
- Type: Lifejacket
- Flotation: Inflatable
- Chambers: Single
- Cover: Wipe Clean

#### **Safety Features:**

- Built-in Chin support helping to keep airways clear
- Oral Inflation Tubes
- Whistle
- Reflective Tape
- 275N Chamber offering 290N Buoyancy
- Twin Lifting Becket
- Short profile 33g CO2 cylinder
- EXOLOX which holds the gas cylinder securely in position