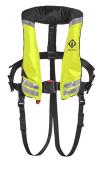

\*Wipe Clean with Harness option available.

- **Removable Dual Crotch Straps:** Eliminate ride-up, maintaining comfort and stability.
- **Dual Lifting Becket:** Aids in recovery, providing additional assistance in challenging situations.
- Indicator Window with Protective Panel: Allows for quick glance firing mechanism inspection, ensuring readiness.
- Unique Buoyancy Distribution: Helps turn you quickly when in the water, enhancing safety.