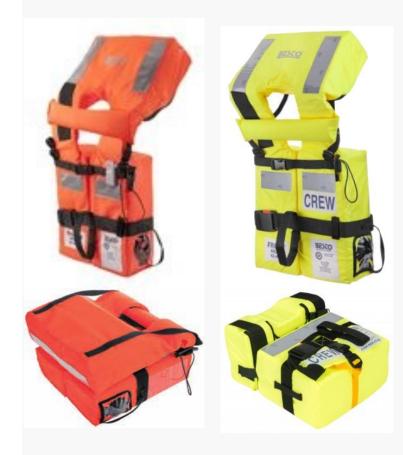

## KEY FEATURES

- 1. SOLAS light
- 2. Freedom of movement
- 3. Rapid donning
- 4. Reflective panels
- 5. Strong nexus SS40 buckle, easy to adjust
- 6. Webbing-end retainer pocket
- 7. Crotch strap
- 8. High buoyancy foam collar
- 9. Whistle
- 10. High volume chest foam
- 11. Buddy line and retainer pocket
- 12. Lifting loop
- 13. SOLAS & MED Approved