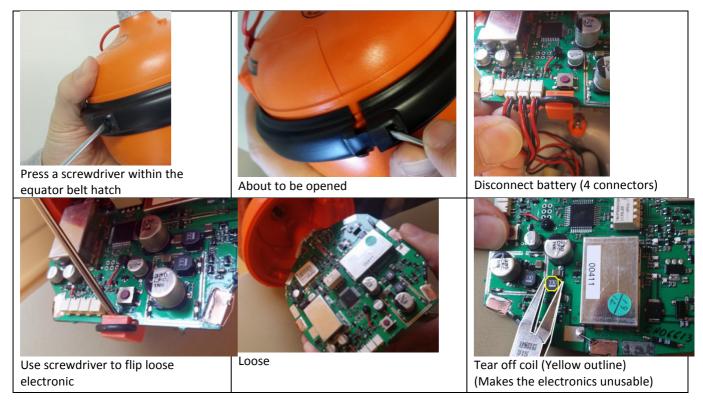

## Disassemble, Disconnect and Recycle Tron 60S/ Tron 60GPS



## Recycle the different parts:

|   | Part        | How                                                                                                                                                                                                                                                                                                                                     | Note                                                                                                  |
|---|-------------|----------------------------------------------------------------------------------------------------------------------------------------------------------------------------------------------------------------------------------------------------------------------------------------------------