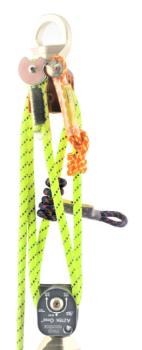

### **DESCRIPTION**

A block & tackle lifting hoist to be used in conjunction with the <u>Matesaver man overboard system!</u> To help facilitate man overboard rescues and supporting the recovery of unconscious casualties from out the water in MOB situations. This man overboard block and tackle lifting hoist is available in lift heights of 2m & 5m. Using the Matesaver Man Overboard Rescue Pole simultaneously with this block and tackle lifting hoist alongside a <u>davit</u> enables a more efficient MOB rescue effort — recovering / lifting an unconscious casualty, or supporting a conscious person to safety onboard a vessel.

#### **KEY FEATURES**

- Facilitates efficient man overboard rescues: The block & tackle lifting
  hoist, when used in conjunction with the Matesaver man overboard
  system, streamlines MOB rescue operations, ensuring swift and effective response.
- Supports recovery of unconscious casualties: Designed to aid in the retrieval of unconscious individuals from the water during MOB situations, enhancing safety and rescue capabilities.
- Lift heights of 2m & 5m available: Offers flexibility to cater to different vessel configurations and rescue scenarios, providing options suitable for various situations.
- Custom lifting arrangements available: Provides adaptability to specific vessel setups and rescue requirements, ensuring optimal performance and versatility in diverse situations.

#### **Features**

- Used in conjunction with the Matesaver man overboard system
- Available in lift heights of 2m & 5m
- Helps facilitate MOB rescues
- supports the recovery of unconscious casualties
- Custom lifting arrangements available!

# **TECHNICAL INFORMATION**

- Arrangement: Block & Tackle lifting hoist
- Lift Height: 2m & 5m
- Colour: Yellow