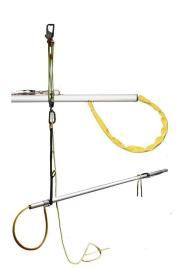

### **DESCRIPTION**

A block & tackle lifting hoist to be used in conjunction with the <u>Matesaver man overboard system!</u> To help facilitate man overboard rescues and supporting the recovery of unconscious casualties from out the water in MOB situations. This man overboard block and tackle lifting hoist is available in lift heights of 2m & 5m. Using the Matesaver Man Overboard Rescue Pole simultaneously with this block and tackle lifting hoist alongside a <u>davit</u> enables a more efficient MOB rescue effort — recovering / lifting an unconscious casualty, or supporting a conscious person to safety onboard a vessel.

#### **KEY FEATURES**

- Facilitates efficient man overboard rescues: The block & tackle lifting
  hoist, when used in conjunction with the Matesaver man overboard
  system, streamlines MOB rescue operations, ensuring swift and effective response.
- Supports recovery of unconscious casualties: Designed to aid in the retrieval of unconscious individuals from the water during MOB situations, enhancing safety and rescue capabilities.
- Lift heights of 2m & 5m available: Offers flexibility to cater to different vessel configurations and rescue scenarios, providing options suitable for various situations.
- Custom lifting arrangements available: Provides adaptability to specific vessel setups and rescue requirements, ensuring optimal performance and versatility in diverse situations.

#### **Features**

- Used in conjunction with the Matesaver man overboard system
- Available in lift heights of 2m & 5m
- Helps facilitate MOB rescues
- supports the recovery of unconscious casualties
- Custom lifting arrangements available!

# **TECHNICAL INFORMATION**

- Arrangement: Block & Tackle lifting hoist
- Lift Height: 2m & 5m
- Colour: Yellow