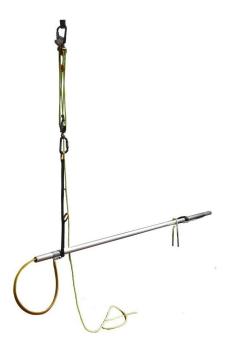

### **DESCRIPTION**

A block & tackle lifting hoist to be used in conjunction with the <u>Matesaver man overboard system!</u> To help facilitate man overboard rescues and supporting the recovery of unconscious casualties from out the water in MOB situations. This man overboard block and tackle lifting hoist is available in lift heights of 2m & 5m. Using the Matesaver Man Overboard Rescue Pole simultaneously with this block and tackle lifting hoist alongside a <u>davit</u> enables a more efficient MOB rescue effort — recovering / lifting an unconscious casualty, or supporting a conscious person to safety onboard a vessel.

#### **KEY FEATURES**

- Facilitates efficient man overboard rescues: The block & tackle lifting
  hoist, when used in conjunction with the Matesaver man overboard
  system, streamlines MOB rescue operations, ensuring swift and effective response.
- Supports recovery of unconscious casualties: Designed to aid in the retrieval of unconscious individuals from the water during MOB situations, enhancing safety and rescue capabilities.
- Lift heights of 2m & 5m available: Offers flexibility to cater to different vessel configurations and rescue scenarios, providing options suitable for various situations.
- Custom lifting arrangements available: Provides adaptability to specific vessel setups and rescue requirements, ensuring optimal performance and versatility in diverse situations.

# **TECHNICAL INFORMATION**

- Arrangement: Block & Tackle lifting hoist
- Lift Height: 2m & 5m
- Colour: Yellow