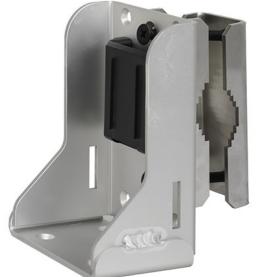

#### DESCRIPTION

Tron SART20 Lifeboat Bracket, specifically engineered for mounting outside the lifeboat, this bracket ensures the secure positioning of your Tron SART20/AIS-SART device, providing a dependable solution to securely affix your Tron SART20/AIS-SART transmitter.

#### KEY FEATURES

- Secure Exterior Mounting: Specifically designed to securely mount the Tron SART20/AIS-SART outside the lifeboat, ensuring optimal positioning and functionality.
- Robust Construction: Built to withstand harsh maritime conditions, providing durability and reliability in emergency situations.
- Enhanced Safety Measures: Elevate safety protocols with the secure attachment of vital safety equipment, contributing to effective search and rescue operations.
- **Optimised Device Performance:** Ensures the Tron SART20/AIS-SART operates at its peak effectiveness by offering a stable mounting solution.
- Versatile Compatibility: Compatible with the Tron SART20/AIS-SART, offering a seamless integration solution for enhanced maritime safety.

# **SPECIFICATION**

- Compatibility: Tron SART20/AIS-SART
- Application: Specifically engineered for exterior mounting on lifeboats
- **Secure Exterior Mounting:** Designed to securely mount the Tron SART20/AIS-SART outside the lifeboat, for positioning and functionality.
- **Robust Construction:** Built to withstand harsh maritime conditions, providing durability and reliability in emergency situations.
- **Enhanced Safety Measures:** Elevate safety protocols with the secure attachment of vital safety equipment, contributing to effective search and rescue operations.
- Tron SART20/AIS-SART Compatibility: Compatible with the Tron SART20/AIS-SART,