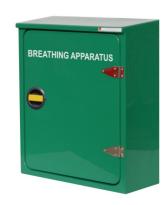

#### **DESCRIPTION**

JB02R BA SCBA storage cabinet, engineered for applications across onshore and offshore settings. Trusted globally by leading energy firms for its ruggedness, this cabinet is purpose-built to securely accommodate one 30-60 minute self-contained breathing apparatus (SCBA) along with a spare bottle.

### **Standard Specification:**

Dimensions: mm (inches)

Height x width x depth: 937 x 835 x 347 (36.89 x 32.87 x 13.66")

Aperture: 755H x 630W (29.72 x 24.8")

Internal depth: 275 (10.83")Weight Kg: 15Kg (33lb)

### **Material Specification:**

• Colour: Green RAL 6029

• Material: Lloyds approved composites with UV stabilised gelcoat

• Hinges: 316 Stainless steel

• Handle: Nylon / 316 Stainless steel with Biomaster ® antimicrobial technology and anti-tamper